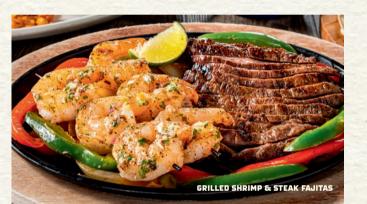

#### GRILLED CHICKEN 1330 cal | 20.99

GRILLED STEAK 1490 cal | 23.99

PORK CARNITAS 1670 cal | 22.99

GRILLED SHRIMP 1500 cal | 22.99

PORTOBELLO & VEGETABLES
1220 cal | 18.99

#### PICK ANY TWO CLASSIC FAJITAS 23.99