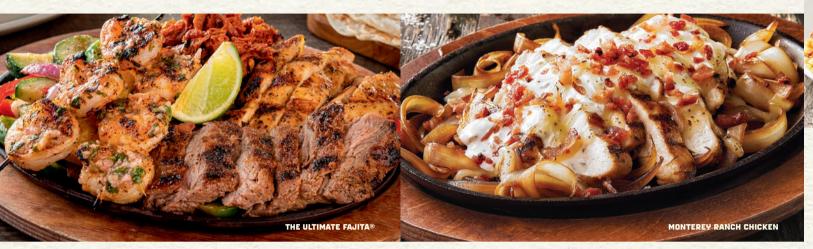

#### THE ULTIMATE FAJITA®

The ultimate combo of mesquite-grilled steak, chicken, shrimp and braised pork carnitas with sautéed vegetables. 1970 cal | 31.99

#### **MONTEREY RANCH CHICKEN**

Your favorite mesquite-grilled chicken smothered with melted Jack cheese, crumbled bacon & ranch dressing. 1690 cal | 22.99