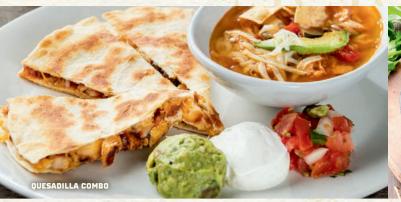

#### **QUESADILLA COMBO**

A lunch-size chicken, steak (add 2.00), brisket (add 3.00) or veggie quesadilla served with pico de gallo, sour cream and guacamole, plus a cup of chicken tortilla soup or house salad. 880-1220 cal | 13.99