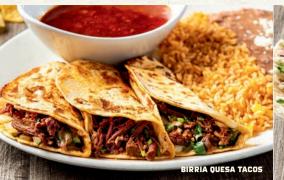

#### **BIRRIA QUESA TACOS**

Beef barbacoa, Jack cheese, diced onion and cilantro in crispy flour tortillas, served with hot consommé for dipping.

2) 930 cal | 15.99 3) 1180 cal | 18.99