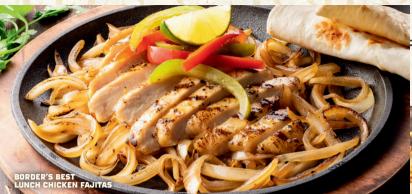

#### **BORDER'S BEST LUNCH FAJITAS**

A lunch-size portion of mesquite-grilled fajita chicken or steak brought sizzling to your table. Served with warm flour tortillas, pico de gallo, cheese, Mexican rice and refried beans. Sour cream and guacamole are available upon request.

CHICKEN 1150 cal | 15.99 STEAK 1230 cal | 17.99