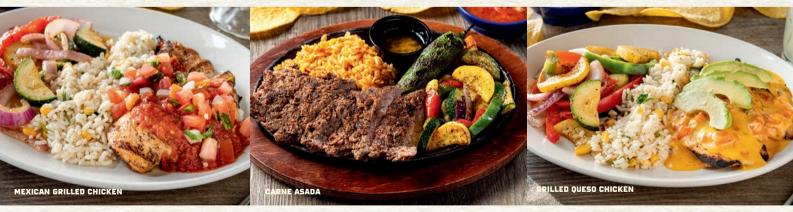

#### **MEXICAN GRILLED CHICKEN**

Mesquite-grilled chicken breast topped with pico de gallo and house-made salsa. Served with sautéed vegetables and cilantro lime rice. 490 cal | 18.99

#### **CARNE ASADA**

A 9 oz. marinated and seasoned mesquitegrilled steak, sliced and served on a skillet with seasoned butter, sautéed vegetables and Mexican rice. 1050 cal | 23.99

#### **GRILLED QUESO CHICKEN**

Simple and delicious, this perfectly seasoned mesquite-grilled chicken breast is topped with our Signature Queso and fresh sliced avocado. Served with sautéed vegetables and cilantro lime rice. 720 cal | 19.99