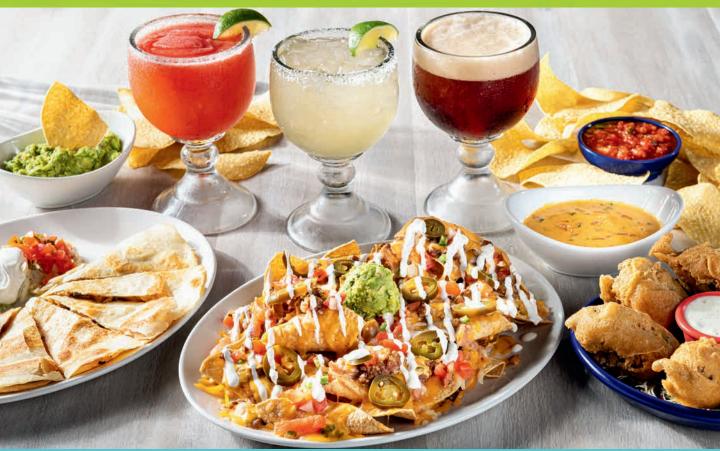

## HALF OFF APPETIZERS

- FIRECRACKER STUFFED JALAPEÑOS 770 cal
- FAJITA CHICKEN QUESADILLAS 1210 cal
- TEXAS QUESO FRIES 1310 cal

- PRIMO STYLE QUESO 590 cal
- GUAC/QUESO DUO 560 cal
- STACKED NACHOS 2050 cal