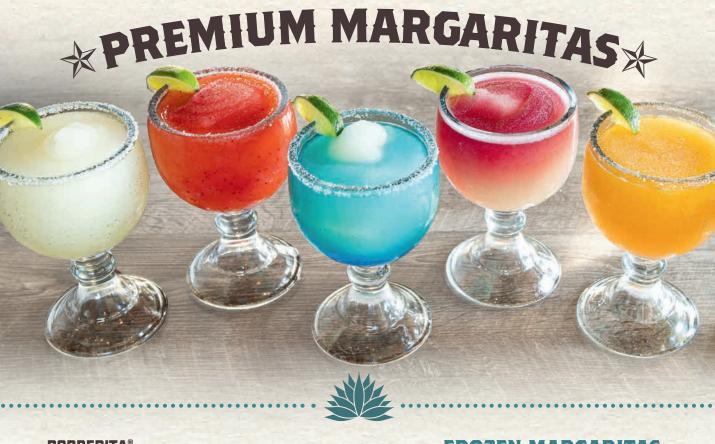

#### **BORDERITA®**

Lunazul Reposado Tequila, Gran Gala orange liqueur and fresh citrus sour. 340 cal

#### **SKINNY MARGARITA**

Teremana Silver Tequila, fresh lime agave, splash of orange juice. 220 cal

#### **MARKY MARG**

Ultra-premium margarita featuring Mark Wahlberg's Flecha Azul Blanco Tequila, triple sec, fresh lime agave and fresh lime juice. 240 cal

#### STRAWBERRY SHAKER MARGARITA

Premium strawberry margarita with 100% Blue Agave Milagro Silver Tequila, triple sec, house-made strawberry purée and fresh citrus sour, shaken and served tableside. 420 cal

#### **PINEAPPLE MARGARITA**

Premium pineapple margarita with 100% Blue Agave Jose Cuervo Tradicional Silver Tequila, triple sec, fresh lime juice and pineapple juice.

TRY IT SPICY! Shaken with fresh jalapeños for a bolder taste. 320 cal

#### THE PERFECT PATRON

Patrón Silver Tequila, Patrón Citrónge orange liqueur and fresh citrus sour. 250 cal

#### **BARREL AGED 'RITA**

Hornitos Black Barrel Tequila, a premium Añejo, aged in charred oak barrels, Cointreau and shaken tableside with fresh citrus sour. 340 cal