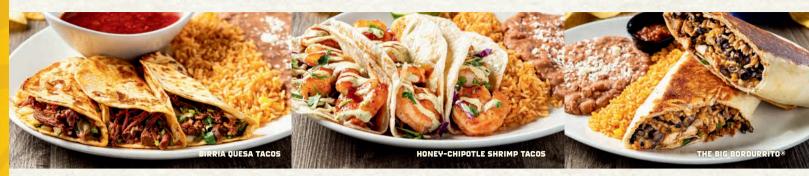

#### **BIRRIA QUESA TACOS**

Beef barbacoa, Jack cheese, diced onion and cilantro in crispy flour tortillas, served with hot consommé for dipping. 2) 930 cal | 14.99 3) 1180 cal | 16.79

#### **HONEY-CHIPOTLE SHRIMP TACOS**

Grilled shrimp, hand-tossed in honey-chipotle sauce with cilantro, spicy avocado ranch and shredded cabbage. **2)** 920 cal | 13.59 **3)** 1150 cal | 15.39

#### THE BIG BORDURRITO®

A HUGE serving of fajita chicken or steak (add 1.50) wrapped in a seared flour tortilla with Mexican rice, mixed cheese, black beans, caramelized onion & peppers, pico de gallo and Signature Queso. 2330/2450 cal | 15.49