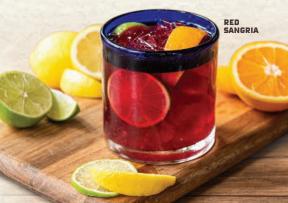

#### PINEAPPLE **RUM PUNCH**

Take a trip to the tropics with Bacardí Superior Rum, pineapple juice, fresh lime juice and pure cane sugar. 260 cal

Red wine, Presidente Brandy and fresh citrus sour, poured over fresh fruit. GLASS 160 cal PITCHER 760 cal