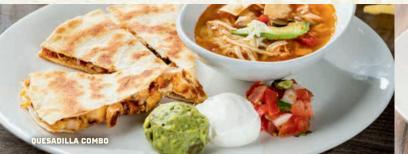

#### **OUESADILLA COMBO**

A lunch-size chicken, steak (add 1.00), brisket (add 1.00) or veggie quesadilla served with pico de gallo, sour cream and quacamole, plus a cup of chicken tortilla soup or house salad, 880-1220 cal | 11.29