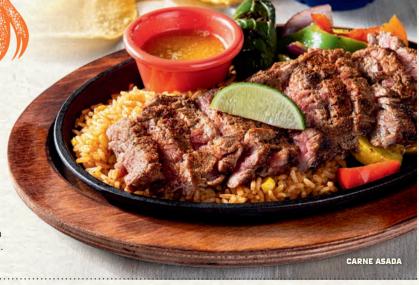

# FROM THE MESQUITE GRILL

A 1/2 lb. of our **NEW** premium outside skirt steak, marinated and seasoned with our signature spices and grilled to perfection over mesquite wood to lock in flavor. Served sliced on a skillet with seasoned butter, sautéed vegetables and Mexican rice. 1050 cal | 22.99