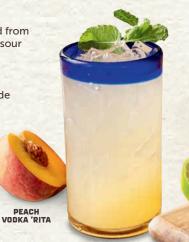

#### PEACH VODKA 'RITA

Deep Eddy Peach Vodka-handcrafted from real peaches, shaken with fresh citrus sour and triple sec. 340 cal