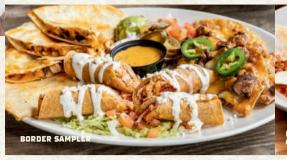

#### **BORDER SAMPLER**

When you can't pick just one! Chicken quesadillas, fajita steak nachos and chicken flautas. 2070 cal | 15.99