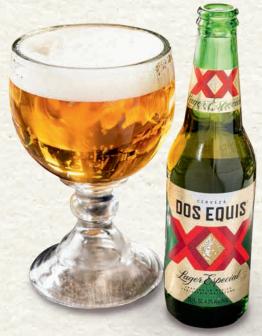

BUD LIGHT 100/170 cal

COORS LIGHT 90/160 cal

CORONA EXTRA 140/230 cal

CORONA PREMIER 80/140 cal

DOS EQUIS LAGER 120/200 cal

HEINEKEN 130/220 cal

MICHELOB ULTRA 90/150 cal

MILLER LITE 90/150 cal