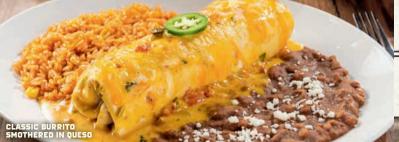

#### **CLASSIC BURRITO OR CHIMICHANGA**

Seasoned ground beef, shredded chicken tinga, fajita chicken (add .50) or steak (add 1.50), pico de gallo and cheese rolled in a flour tortilla with chile con carne, sour cream sauce, salsa verde, roasted red chile-tomatillo salsa or queso, served smothered or with sauce on the side Choose Classic or Crispy Chimichanga. 1190-1590 cal | 13.99