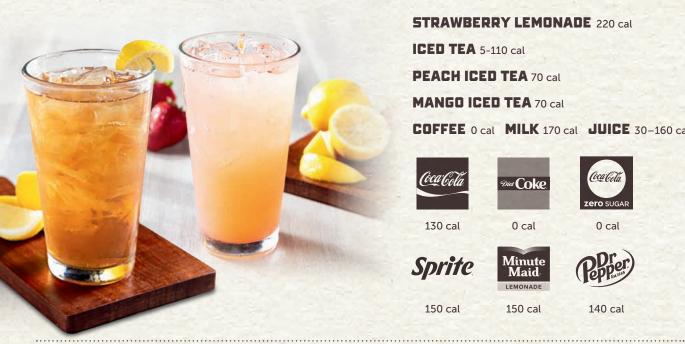

# **BOTTOMLESS BEVERAGES**

Complimentary refills with all non-alcoholic beverages.

STRAWBERRY LEMONADE 220 cal

ICED TEA 5-110 cal

**PEACH ICED TEA 70 cal** 

MANGO ICED TEA 70 cal

COFFEE 0 cal MILK 170 cal JUICE 30-160 cal

130 cal

0 cal

150 cal

150 cal

140 cal