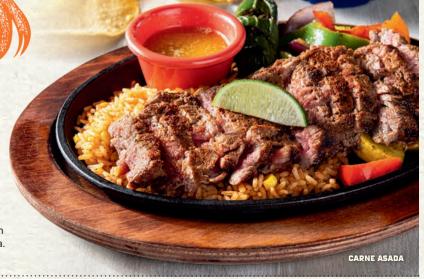

#### **NEW! CARNE ASADA**

A 1/2 lb. of our **NEW** premium outside skirt steak, marinated and seasoned with our signature spices and grilled to perfection over mesquite wood to lock in flavor. Served sliced on a skillet with seasoned butter, sautéed vegetables and Mexican rice. 1050 cal | 21.99