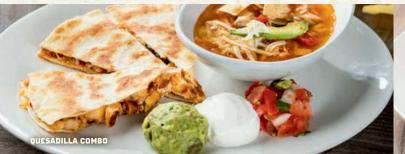

### **OUESADILLA COMBO**

A lunch-size chicken, steak (add 1.00), brisket (add 1.00) or veggie quesadilla served with pico de gallo, sour cream and quacamole, plus a cup of chicken tortilla soup or house salad, 880-1220 cal | 11.29