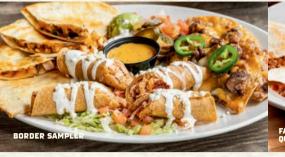

#### **BORDER SAMPLER**

When you can't pick just one! Chicken quesadillas, fajita steak nachos and chicken flautas. 2070 cal | 15.99