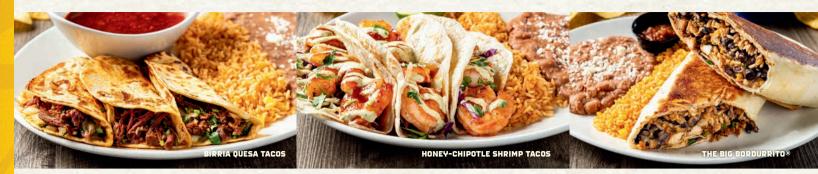

#### **BIRRIA OUESA TACOS**

Beef barbacoa, Jack cheese, diced onion and cilantro in crispy flour tortillas, served with hot consommé for dipping. **2)** 930 cal | 14.99 **3)** 1180 cal | 16.79

#### **HONEY-CHIPOTLE SHRIMP TACOS**

Grilled shrimp, hand-tossed in honey-chipotle sauce with cilantro, spicy avocado ranch and shredded cabbage.

2) 920 cal | 13.49 3) 1150 cal | 15.29

#### THE BIG BORDURRITO®

A HUGE serving of fajita chicken or steak (add 1.50) wrapped in a seared flour tortilla with Mexican rice, mixed cheese, black beans, caramelized onion & peppers, pico de gallo and Signature Queso. 2330/2450 cal | 15 49