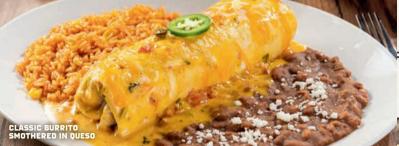

#### **CLASSIC BURRITO OR CHIMICHANGA**

Seasoned ground beef, shredded chicken tinga, fajita chicken (add .50) or steak (add 1.50), pico de gallo and cheese rolled in a flour tortilla with chile con carne, sour cream sauce, salsa verde, roasted red chile-tomatillo salsa or queso, served smothered or with sauce on the side. Choose Classic or Crispy Chimichanga. 1190-1590 cal | 13.79