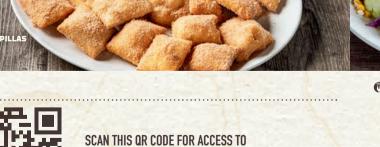

#### MINI SOPAPILLAS

**JOIN TODAY** 

Shareable mini Mexican pastries coated in cinnamon-sugar. Served with honey and chocolate sauce for dipping. 1380 cal | 6.29 HALF ORDER With honey or chocolate sauce. 620/590 cal | 3.29