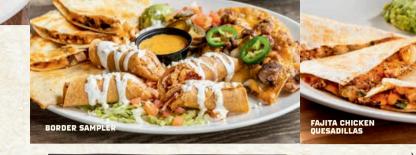

### BORDER SAMPLER

When you can't pick just one! Chicken quesadillas, fajita steak nachos and chicken flautas. 2070 cal | 16.49