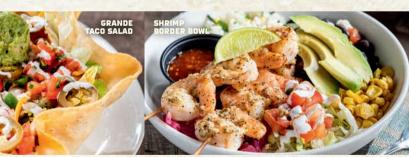

### **GRANDE TACO SALAD**

Seasoned ground beef or chicken tinga on a crisp blend of lettuce & shredded cabbage, mixed cheese, guacamole, lime crema, pico de gallo and pickled jalapeños. Served in a crispy tortilla shell. 820/750 cal | 12.69

### **BOLDER BORDER BOWLS**

Your choice of protein brushed with lime-cilantro chimichurri, expertly seasoned with our secret blend of spices and mesquitegrilled to perfection. Served with cilantro lime rice, black beans, pickled red onions, toasted corn, queso fresco, shredded lettuce, pico de gallo, lime crema and sliced avocado.

**NEW! CHICKEN** 680 cal | 13.49 :

NEW! PREMIUM OUTSIDE SKIRT STERK 760 cal | 14.99

### SALAD DRESSINGS:

- Ranch (add 230 cal)
- Lime Vinaigrette (add 140 cal)
- House-made Salsa (add 20 cal)

**© SHRIMP** 670 cal | 15.29 PORTOBELLO 580 cal | 13.49 **©NEW! GUACAMOLE** 640 cal | 13.29

 Spicy Avocado Ranch (add 170 cal) Smoked Jalapeño Vinaigrette (add 120 cal)