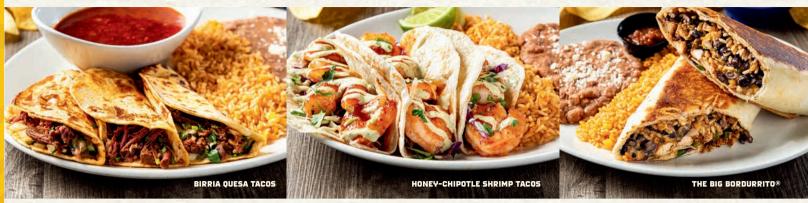

### **BIRRIA QUESA TACOS**

Beef barbacoa, Jack cheese, diced onion and cilantro in crispy flour tortillas, served with hot consommé for dipping. 2) 930 cal | 14.99 3) 1180 cal | 16.79

#### **HONEY-CHIPOTLE SHRIMP TACOS** Grilled shrimp, hand-tossed in honey-chipotle sauce with cilantro, spicy avocado ranch and shredded cabbage. 2) 920 cal | 13.99 3) 1150 cal | 15.49

### THE BIG BORDURRITO®

A HUGE serving of faiita chicken or steak (add 1.50) wrapped in a seared flour tortilla with Mexican rice, mixed cheese, black beans, caramelized onion & peppers, pico de gallo and Signature Queso. 2330/2450 cal | 15.99