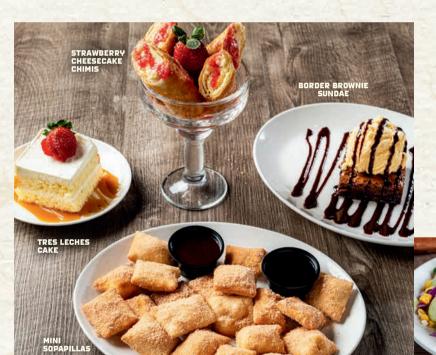

### **TRES LECHES CAKE**

A Mexican tradition. A light cake soaked in three kinds of sweet milk, topped with whipped cream and strawberry. 750 cal | 9.79

### **BORDER BROWNIE SUNDAE**

Rich chocolate brownie topped with vanilla ice cream and drizzled with chocolate sauce, 890 cal | 7.79

### **STRAWBERRY CHEESECAKE CHIMIS**

Decadent golden-fried chimichangas filled with creamy strawberry cheesecake, drizzled with house-made strawberry purée. 1010 cal | 8.29

### MINI SOPAPILLAS

Shareable mini Mexican pastries coated in cinnamon-sugar. Served with honey and chocolate sauce for dipping. 1380 cal | 6.59 HALF ORDER With honey or chocolate sauce. 620/590 cal | 3.49