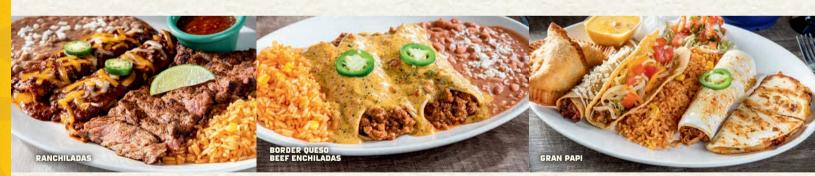

### **NEW! RANCHILADAS**

A 1/2 lb. of our NEW premium outside skirt steak, marinated and seasoned with our signature spices and grilled to perfection over mesquite wood to lock in flavor. Served sliced with our house-made, roasted red chile-tomatillo salsa. plus two hand-rolled cheese enchiladas smothered with chile con carne. 1510 cal | 22.49

**BORDER OUESO BEEF ENCHILADAS** Two seasoned ground beef enchiladas topped with our Border Queso. 920 cal | 13.39

### **GRAN PAPI**

Five of your favorites on one big plate! Cheese quesadilla, chicken tinga enchilada with sour cream sauce, crispy or soft seasoned ground beef taco, chicken flauta and beef empanadas. Served with Mexican rice. 1900/1890 cal | 16.99