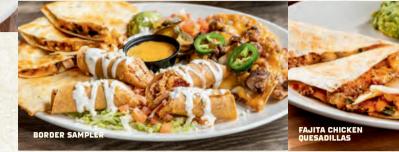

#### BORDER SAMPLER

When you can't pick just one! Chicken quesadillas, fajita steak nachos and chicken flautas. 2070 cal | 16.49