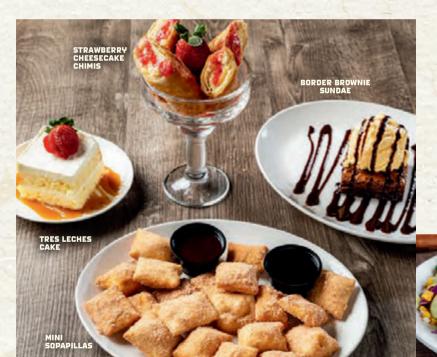

#### **TRES LECHES CAKE**

A Mexican tradition. A light cake soaked in three kinds of sweet milk, topped with whipped cream and strawberry. 750 cal | 9.79

#### **BORDER BROWNIE SUNDAE**

Rich chocolate brownie topped with vanilla ice cream and drizzled with chocolate sauce, 890 cal | 7.79

#### **STRAWBERRY CHEESECAKE CHIMIS**

Decadent golden-fried chimichangas filled with creamy strawberry cheesecake, drizzled with house-made strawberry purée. 1010 cal | 8.29

#### MINI SOPAPILLAS

Shareable mini Mexican pastries coated in cinnamon-sugar. Served with honey and chocolate sauce for dipping. 1380 cal | 6.59 HALF ORDER With honey or chocolate sauce. 620/590 cal | 3.49