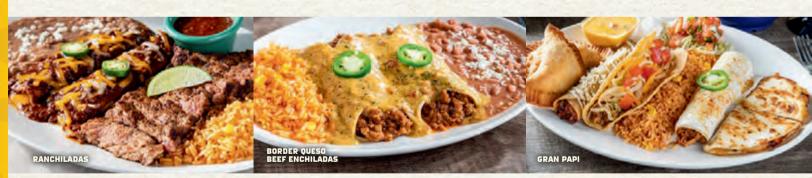

#### **NEW! RANCHILADAS**

A 1/2 lb. of our NEW premium outside skirt steak, marinated and seasoned with our signature spices and grilled to perfection over mesquite wood to lock in flavor. Served sliced with our house-made, roasted red chile-tomatillo salsa. plus two hand-rolled cheese enchiladas smothered with chile con carne. 1510 cal | 22.49

**BORDER OUESO BEEF ENCHILADAS** Two seasoned ground beef enchiladas topped with our Border Queso. 920 cal | 13.39

#### **GRAN PAPI**

Five of your favorites on one big plate! Cheese quesadilla, chicken tinga enchilada with sour cream sauce, crispy or soft seasoned ground beef taco, chicken flauta and beef empanadas. Served with Mexican rice. 1900/1890 cal | 16.99