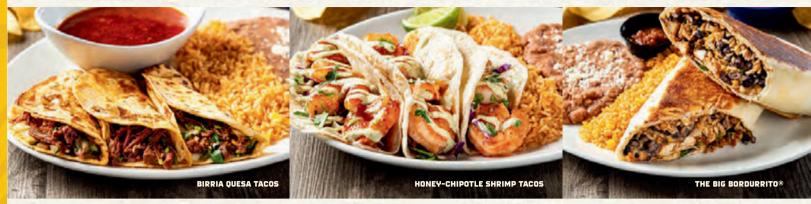

#### **BIRRIA QUESA TACOS**

Beef barbacoa, Jack cheese, diced onion and cilantro in crispy flour tortillas, served with hot consommé for dipping. 2) 930 cal | 14.99 3) 1180 cal | 16.79

#### **HONEY-CHIPOTLE SHRIMP TACOS** Grilled shrimp, hand-tossed in honey-chipotle sauce with cilantro, spicy avocado ranch and shredded cabbage 2) 920 cal | 13.99 3) 1150 cal | 15.49

#### THE BIG BORDURRITO®

A HUGE serving of faiita chicken or steak (add 1.50) wrapped in a seared flour tortilla with Mexican rice, mixed cheese, black beans, caramelized onion & peppers, pico de gallo and Signature Queso. 2330/2450 cal | 15.99