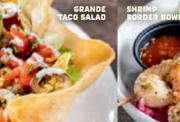

#### **GRANDE TACO SALAD**

Seasoned ground beef or chicken tinga on a crisp blend of lettuce & shredded cabbage, mixed cheese, guacamole, lime crema, pico de gallo and pickled jalapeños. Served in a crispy tortilla shell. 820/750 cal | 12.69

#### **BOLDER BORDER BOWLS**

Your choice of protein brushed with lime-cilantro chimichurri, expertly seasoned with our secret blend of spices and mesquitegrilled to perfection. Served with cilantro lime rice, black beans, pickled red onions, toasted corn, queso fresco, shredded lettuce, pico de gallo, lime crema and sliced avocado.

**NEW! CHICKEN** 680 cal | 13.49 :

NEW! PREMIUM OUTSIDE SKIRT STERK 760 cal | 14.99

#### SALAD DRESSINGS:

- Ranch (add 230 cal)
- Lime Vinaigrette (add 140 cal)
- House-made Salsa (add 20 cal)
- **© SHRIMP** 670 cal | 15.29 PORTOBELLO 580 cal | 13.49 **©NEW! GUACAMOLE** 640 cal | 13.29
- Spicy Avocado Ranch (add 170 cal) Smoked Jalapeño Vinaigrette (add 120 cal)