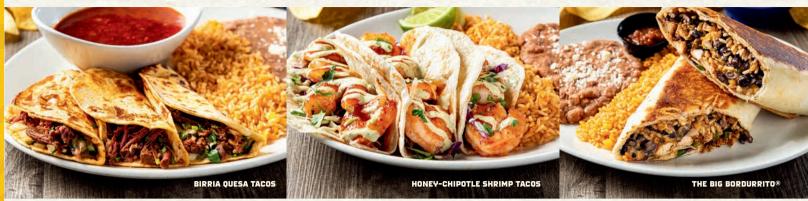

#### **BIRRIA QUESA TACOS**

Beef barbacoa, Jack cheese, diced onion and cilantro in crispy flour tortillas, served with hot consommé for dipping. 2) 930 cal | 15.19 3) 1180 cal | 16.99

red chile sauce, shredded cabbage, mixed cheese and pico de gallo. 2) 1490 cal | 13.79 3) 1880 cal | 15.29

**HONEY-CHIPOTLE SHRIMP TACOS** Grilled shrimp, hand-tossed in honey-chipotle sauce with cilantro, spicy avocado ranch and shredded cabbage 2) 920 cal | 14.29 3) 1150 cal | 15.79

#### THE BIG BORDURRITO®

A HUGE serving of faiita chicken or steak (add 1.50) wrapped in a seared flour tortilla with Mexican rice, mixed cheese, black beans, caramelized onion & peppers, pico de gallo and Signature Queso. 2330/2450 cal | 16.49