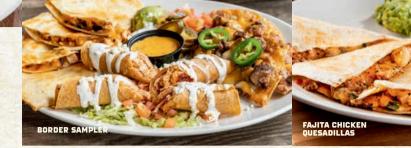

#### BORDER SAMPLER

When you can't pick just one! Chicken quesadillas, fajita steak nachos and chicken flautas. 2070 cal | 16.79