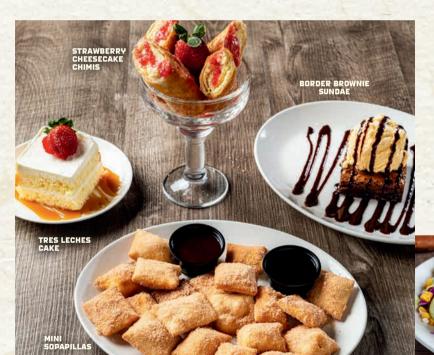

#### **TRES LECHES CAKE**

A Mexican tradition. A light cake soaked in three kinds of sweet milk, topped with whipped cream and strawberry. 750 cal | 9.99

#### **BORDER BROWNIE SUNDAE**

Rich chocolate brownie topped with vanilla ice cream and drizzled with chocolate sauce, 890 cal | 7.79

#### **STRAWBERRY CHEESECAKE CHIMIS**

Decadent golden-fried chimichangas filled with creamy strawberry cheesecake, drizzled with house-made strawberry purée. 1010 cal | 8.49

#### MINI SOPAPILLAS

Shareable mini Mexican pastries coated in cinnamon-sugar. Served with honey and chocolate sauce for dipping. 1380 cal | 6.79 HALF ORDER With honey or chocolate sauce. 620/590 cal | 3.49