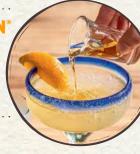

#### **BORDERITA®**

Lunazul Reposado Tequila, Gran Gala orange liqueur and fresh citrus sour. 340 cal | 10.99

#### BARREL AGED 'RITA

Hornitos Black Barrel Tequila, a premium Añejo, aged in charred oak barrels, Cointreau and shaken tableside with fresh citrus sour. 340 cal | 14.99

BORDERITA®

THE PERFECT PATRÓN