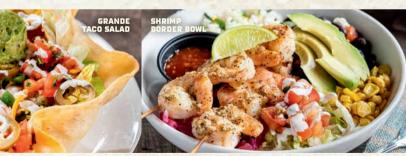

#### **GRANDE TACO SALAD**

Seasoned ground beef or chicken tinga on a crisp blend of lettuce & shredded cabbage, mixed cheese, guacamole, lime crema, pico de gallo and pickled jalapeños. Served in a crispy tortilla shell. 820/750 cal | 12.99

#### **BOLDER BORDER BOWLS**

Your choice of protein brushed with lime-cilantro chimichurri, expertly seasoned with our secret blend of spices and mesquitegrilled to perfection. Served with cilantro lime rice, black beans, pickled red onions, toasted corn, queso fresco, shredded lettuce, pico de gallo, lime crema and sliced avocado.

**NEW! CHICKEN** 680 cal | 14.49

**NEW! PREMIUM OUTSIDE** SKIRT STERK 760 cal | 15 49

#### SALAD DRESSINGS:

- Ranch (add 230 cal)
- Lime Vinaigrette (add 140 cal)
- House-made Salsa (add 20 cal)
- **© SHRIMP** 670 cal | 15.79 PORTOBELLO 580 cal | 13.99 **©NEW! GUACAMOLE** 640 cal | 13.69
- Spicy Avocado Ranch (add 170 cal) Smoked Jalapeño Vinaigrette (add 120 cal)