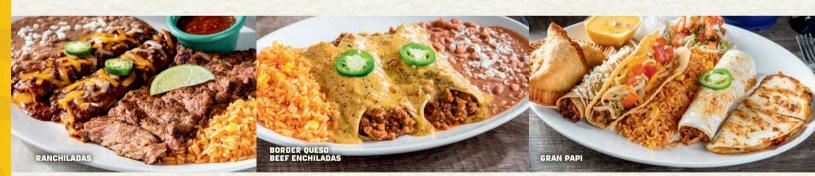

#### **NEW! RANCHILADAS**

A 1/2 lb. of our NEW premium outside skirt steak, marinated and seasoned with our signature spices and grilled to perfection over mesquite wood to lock in flavor. Served sliced with our house-made, roasted red chile-tomatillo salsa. plus two hand-rolled cheese enchiladas smothered with chile con carne. 1510 cal | 23.49

**BORDER OUESO BEEF ENCHILADAS** Two seasoned ground beef enchiladas topped with our Border Queso. 920 cal | 13.99

#### **GRAN PAPI**

Five of your favorites on one big plate! Cheese quesadilla, chicken tinga enchilada with sour cream sauce, crispy or soft seasoned ground beef taco, chicken flauta and beef empanadas. Served with Mexican rice. 1900/1890 cal | 16.99