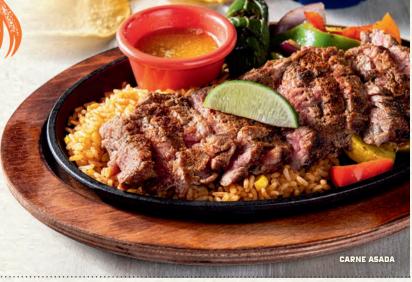

#### **CLASSICS FOR TWO\***

Pick any two of our classic fajitas. 36.99

FROM THE MESQUITE GRILL

A 1/2 lb. of our **NEW** premium outside skirt steak, marinated and

seasoned with our signature spices and grilled to perfection over

seasoned butter, sautéed vegetables and Mexican rice. 1050 cal | 22.99

mesquite wood to lock in flavor. Served sliced on a skillet with

Our **NEW** mesquite-grilled chicken breast is seasoned with our

and fresh sliced avocado. Served with sautéed vegetables and

signature spices, then topped with our creamy Signature Queso

\*Please note additional charge for double premium steak selection applies.