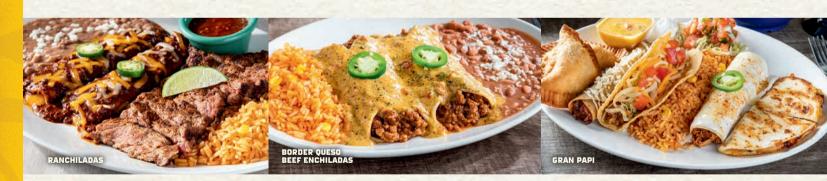

## **NEW!** RANCHILADAS

A 1/2 lb. of our **NEW** premium outside skirt steak, marinated and seasoned with our signature spices and grilled to perfection over mesquite wood to lock in flavor. Served sliced with our house-made, roasted red chile-tomatillo salsa, plus two hand-rolled cheese enchiladas smothered with chile con carne. 1510 cal | 23.49

#### **BORDER QUESO BEEF ENCHILADAS**

Two seasoned ground beef enchiladas topped with our Border Queso. 920 cal | 13.99

#### **GRAN PAPI**

Five of your favorites on one big plate! Cheese quesadilla, chicken tinga enchilada with sour cream sauce, crispy or soft seasoned ground beef taco, chicken flauta and beef empanadas. Served with Mexican rice. 1900/1890 cal | 16.99