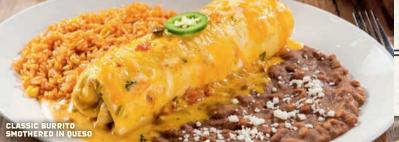

#### CLASSIC BURRITO OR CHIMICHANGA

Seasoned ground beef, shredded chicken tinga, fajita chicken (add .50) or steak (add 1.50), pico de gallo and cheese rolled in a flour tortilla with chile con carne, sour cream sauce, salsa verde, roasted red chile-tomatillo salsa or queso, served smothered or with sauce on the side. Choose Classic or Crispy Chimichanga. 1190-1590 cal | 13.99