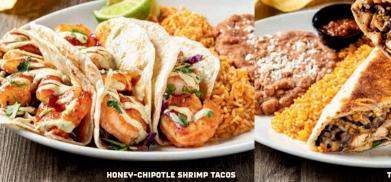

## **HONEY-CHIPOTLE SHRIMP TACOS**

**BORDER-STYLE TACOS & BURRITOS** 

Served with Mexican rice and refried beans, unless otherwise noted. Black beans available upon request.

All tacos served in warm, hand-pressed flour tortillas, unless otherwise noted.

Grilled shrimp, hand-tossed in honey-chipotle sauce with cilantro, spicy avocado ranch and shredded cabbage.

2) 920 cal | 14.29 3) 1150 cal | 15.79