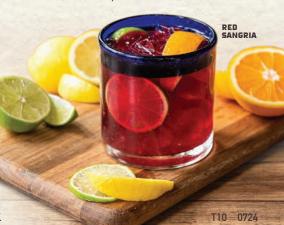

## **RED SANGRIA**

Red wine, Presidente Brandy and fresh citrus sour, poured over fresh fruit.

**GLASS** 160 cal | 8.99

PITCHER 760 cal | 24.99

2,000 CALORIES PER DAY IS USED FOR GENERAL NUTRITION ADVICE, BUT CALORIE NEEDS VARY. ADDITIONAL NUTRITION INFORMATION AVAILABLE UPON REQUEST. MUST BE 21+ TO CONSUME ALCOHOLIC BEVERAGES. PLEASE DRINK RESPONSIBLY.