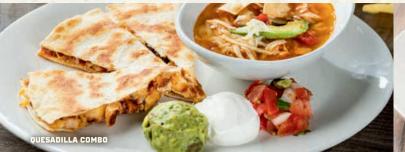

## **OUESADILLA COMBO**

A lunch-size chicken, steak (add 1.00), brisket (add 1.00) or veggie quesadilla served with pico de gallo, sour cream and quacamole, plus a cup of chicken tortilla soup or house salad, 880-1220 cal | 12.19