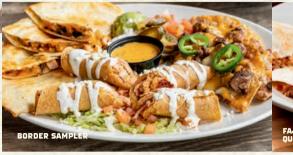

#### **BORDER SAMPLER**

When you can't pick just one! Chicken quesadillas, fajita steak nachos and chicken flautas. 2070 cal | 16.79