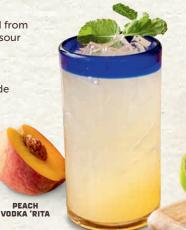

# PEACH VODKA 'RITA

Deep Eddy Peach Vodka-handcrafted from real peaches, shaken with fresh citrus sour and triple sec. 340 cal | 10.69