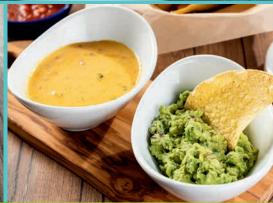

## HALF OFF APPETIZERS

- FIRECRACKER STUFFED JALAPEÑOS 920 cal
- FAJITA CHICKEN QUESADILLAS 1210 cal
- GUAC/QUESO DUO 560 cal
- STACKED NACHOS 2050 cal
- CHICKEN FLAUTAS 990 cal

2,000 CALORIES A DAY IS USED FOR GENERAL NUTRITION ADVICE, BUT CALORIE NEEDS VARY.
BEFORE ORDERING, PLEASE INFORM YOUR SERVER OF ANY FOOD ALLERGIES, NUTRITIONAL OR DIETARY RESTRICTIONS.
WE CANNOT GUARANTEE ANY ITEM IS COMPLETELY DEVOID OF POTENTIAL ALLERGENS, GLUTEN OR ANIMAL PRODUCTS.
NOT AVAILABLE TO-GO.