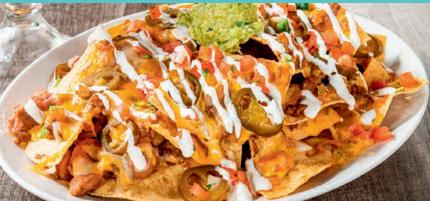

## HALF OFF APPETIZERS

- FIRECRACKER STUFFED JALAPEÑOS 920 cal
- FAJITA CHICKEN QUESADILLAS 1210 cal
- GUAC/QUESO DUO 560 cal
- STACKED NACHOS 2050 cal
- CHICKEN FLAUTAS 990 cal

2,000 CALORIES A DAY IS USED FOR GENERAL NUTRITION ADVICE, BUT CALORIE NEEDS VARY.
BEFORE ORDERING, PLEASE INFORM YOUR SERVER OF ANY FOOD ALLERGIES, NUTRITIONAL OR DIETARY RESTRICTIONS.
WE CANNOT GUARANTEE ANY ITEM IS COMPLETELY DEVOID OF POTENTIAL ALLERGENS, GLUTEN OR ANIMAL PRODUCTS.
NOT AVAILABLE TO-GO.