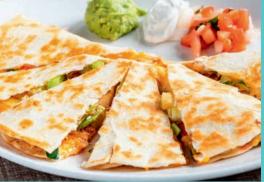

## HALF OFF APPETIZERS

- FIRECRACKER STUFFED JALAPEÑOS 920 cal
- FAJITA CHICKEN QUESADILLAS 1210 cal
- GUAC/QUESO DUO 560 cal
- STACKED NACHOS 2050 cal
- CHICKEN FLAUTAS 990 cal

2,000 CALORIES A DAY IS USED FOR GENERAL NUTRITION ADVICE, BUT CALORIE NEEDS VARY.
BEFORE ORDERING, PLEASE INFORM YOUR SERVER OF ANY FOOD ALLERGIES, NUTRITIONAL OR DIETARY RESTRICTIONS.
WE CANNOT GUARANTEE ANY ITEM IS COMPLETELY DEVOID OF POTENTIAL ALLERGENS, GLUTEN OR ANIMAL PRODUCTS.
NOT AVAILABLE TO-GO.