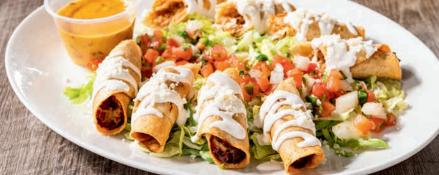

## HALF OFF APPETIZERS

- FIRECRACKER STUFFED JALAPEÑOS 920 cal
- FAJITA CHICKEN QUESADILLAS 1210 cal
- GUAC/QUESO DUO 560 cal
- STACKED NACHOS 2050 cal
- CHICKEN FLAUTAS 990 cal

2,000 CALORIES A DAY IS USED FOR GENERAL NUTRITION ADVICE, BUT CALORIE NEEDS VARY.
BEFORE ORDERING, PLEASE INFORM YOUR SERVER OF ANY FOOD ALLERGIES, NUTRITIONAL OR DIETARY RESTRICTIONS.
WE CANNOT GUARANTEE ANY ITEM IS COMPLETELY DEVOID OF POTENTIAL ALLERGENS, GLUTEN OR ANIMAL PRODUCTS.
NOT AVAILABLE TO-GO.