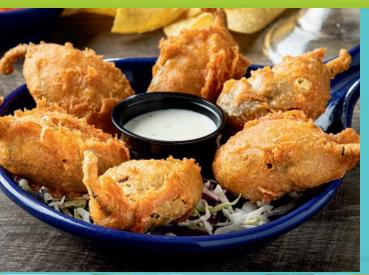

## HALF OFF APPETIZERS

- FIRECRACKER STUFFED JALAPEÑOS 920 cal
- FAJITA CHICKEN QUESADILLAS 1210 cal
- GUAC/QUESO DUO 560 cal
- STACKED NACHOS 2050 cal
- CHICKEN FLAUTAS 990 cal

2,000 CALORIES A DAY IS USED FOR GENERAL NUTRITION ADVICE, BUT CALORIE NEEDS VARY.
BEFORE ORDERING, PLEASE INFORM YOUR SERVER OF ANY FOOD ALLERGIES, NUTRITIONAL OR DIETARY RESTRICTIONS.
WE CANNOT GUARANTEE ANY ITEM IS COMPLETELY DEVOID OF POTENTIAL ALLERGENS, GLUTEN OR ANIMAL PRODUCTS.
NOT AVAILABLE TO-GO.