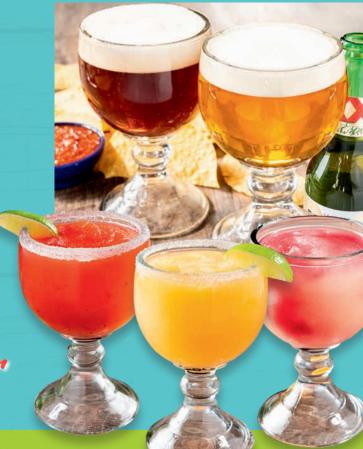

## DRINK SPECIALS

- SELECT GRANDE DOMESTIC DRAFTS 150-220 cal
- DOS XX® DRAFT (REG) Lager/Ambar 120-130 cal
- HOUSE MARGARITA (REG) 220 cal

- GRANDE DOS XX® DRAFT Lager/Ambar 200-220 cal
- GRANDE HOUSE MARGARITA 340 cal

- GRANDE STRAWBRRRITA 440 cal
- GRANDE MANGO TANGO 390 cal

On The Border Denver Airport HG1 Location