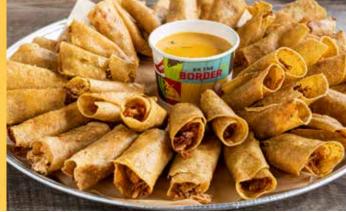

# **FIESTA ADD-ONS**

# **CREATE** YOUR OWN PARTY PLATTER

| SERVES 6-8   3680-74 | 420 cal           |  |
|----------------------|-------------------|--|
| CHOOSE 2             |                   |  |
| CHOOSE 3             |                   |  |
| CHOOSE 4             |                   |  |
| Beef empanadas       | Mini quesadillas  |  |
| Mini chimichangas    | Chicken flautas   |  |
| Chicken tenders      | Stuffed ialapeños |  |

#### **MEXICAN SAMPLER** PLATTER **SERVES 6-8**

Beef empanadas, mini chimis, chicken mini guesadillas and queso. 6330-6360 cal