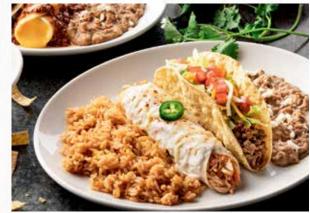

#### **FIESTA FAVORITES**

Chicken enchilada, cheese enchilada, chicken mini chimichangas & beef taco bar. 1920-2140 cal

TACO BUFFET Crispy or soft taco bar with beef or chicken. 850-1080 cal