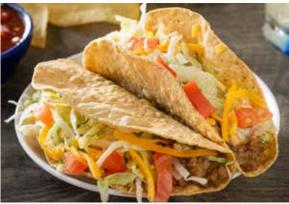

### **BORDER BOWL BUFFET**

Cilantro lime rice, black beans, pickled red onions, toasted corn, gueso fresco, shredded lettuce, pico de gallo, lime crema, lime-cilantro chimichurri and guacamole topped with your choice of protein.

Calories are per person.

GRILLED CHICKEN 1260-1440 cal GRILLED STEAK 1340-1520 cal GRILLED SHRIMP 1190-1370 cal GRILLED COMBO 1300-1480 cal GRILLED PORTOBELLO 1110-1290 cal ADD SHRIMP SKEWER add 50 cal

## ADD SIGNATURE QUESO **OR GUAC TO YOUR EVENT!**

Prices and calories are per person

- Signature Queso 120 cal
- Guacamole 110 cal
- Queso & Guac Duo 330 cal