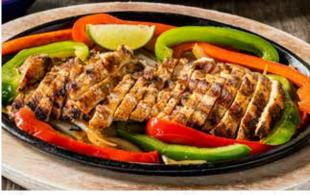

### **FAJITAS**

Mesquite-grilled fajitas served with flour tortillas, onions & peppers, guacamole, sour cream, pico de gallo, lettuce and cheese.

#### **CLASSIC FAJITA BUFFET**

CHICKEN 1300-1490 cal CARNITAS 1550-1740 cal STEAK 1380-1570 cal STEAK & CHICKEN 1340-1530 cal GRILLED SHRIMP 1220-1410 cal