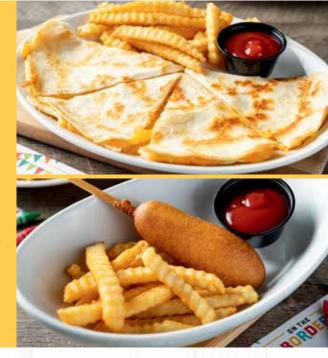

### **KIDS' MENU**

640-1460 cal per person. Available for guests 12 and under only.

**KID TACOS BIG KID NACHOS ENCHILADA PLATE GRILLED CHICKEN SOFT TACO CHEESE OUESADILLA CORN DOG** 

**BORDER CHICKEN STRIPS** 