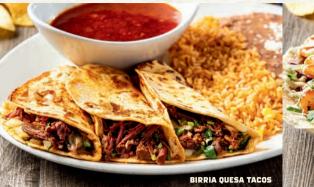

#### **BIRRIA QUESA TACOS**

Beef barbacoa, Jack cheese, diced onion and cilantro in crispy flour tortillas, served with hot consommé for dipping. 2) 930 cal | 15.39 3) 1180 cal | 17.19