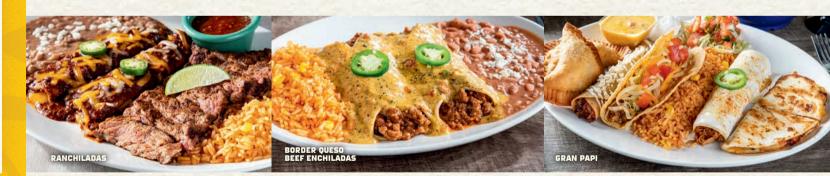

#### **NEW! RANCHILADAS**

A 1/2 lb. of our **NEW** premium outside skirt steak, marinated and seasoned with our signature spices and grilled to perfection over mesquite wood to lock in flavor. Served sliced with our house-made, roasted red chile-tomatillo salsa. plus two hand-rolled cheese enchiladas smothered with chile con carne. 1510 cal | 23.49

#### **BORDER OUESO BEEF ENCHILADAS**

Two seasoned ground beef enchiladas topped with our Border Queso. 920 cal | 14.19

#### **GRAN PAPI**

Five of your favorites on one big plate! Cheese quesadilla, chicken tinga enchilada with sour cream sauce, crispy or soft seasoned ground beef taco, chicken flauta and beef empanadas. Served with Mexican rice. 1900/1890 cal | 17.29