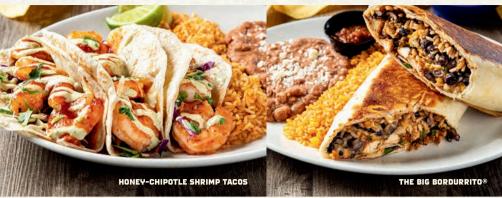

#### **HONEY-CHIPOTLE SHRIMP TACOS**

Grilled shrimp, hand-tossed in honey-chipotle sauce with cilantro, spicy avocado ranch and shredded cabbage 2) 920 cal | 14.49 3) 1150 cal | 16.09

#### THE BIG BORDURRITO®

A HUGE serving of failta chicken or steak (add 1.50) wrapped in a seared flour tortilla with Mexican rice, mixed cheese, black beans, caramelized onion & peppers, pico de gallo and Signature Queso. 2330/2450 cal | 16.79