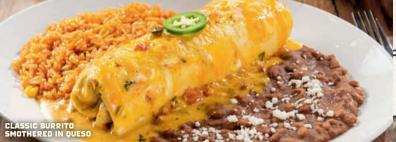

#### **CLASSIC BURRITO OR CHIMICHANGA**

Seasoned ground beef, shredded chicken tinga, fajita chicken (add .50) or steak (add 1.50), pico de gallo and cheese rolled in a flour tortilla with chile con carne, sour cream sauce. salsa verde, roasted red chile-tomatillo salsa or queso, served smothered or with sauce on the side. Choose Classic or Crispy Chimichanga. 1190-1590 cal | 14.19