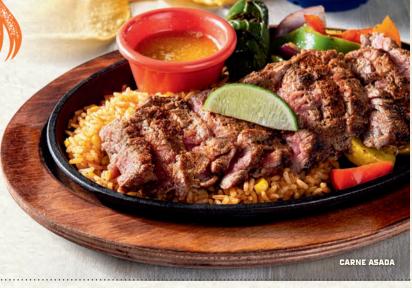

# FROM THE MESQUITE GRILL

A 1/2 lb. of our **NEW** premium outside skirt steak, marinated and seasoned with our signature spices and grilled to perfection over mesquite wood to lock in flavor. Served sliced on a skillet with seasoned butter, sautéed vegetables and Mexican rice. 1050 cal | 22.99