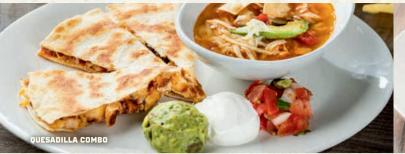

gallo and cheese rolled in a flour tortilla with chile con carne,

or veggie quesadilla served with pico de gallo, sour cream and quacamole, plus a cup of chicken tortilla soup or