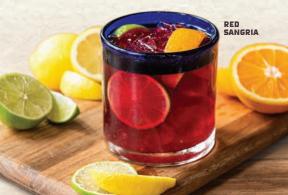

#### **RED SANGRIA**

Red wine, Presidente Brandy and fresh citrus sour, poured over fresh fruit.

GLASS 160 cal PITCHER 760 cal

2,000 CALORIES PER DAY IS USED FOR GENERAL NUTRITION ADVICE, BUT CALORIE NEEDS VARY. ADDITIONAL NUTRITION INFORMATION AVAILABLE UPON REQUEST.
MUST BE 21+ TO CONSUME ALCOHOLIC BEVERAGES. PLEASE DRINK RESPONSIBLY.