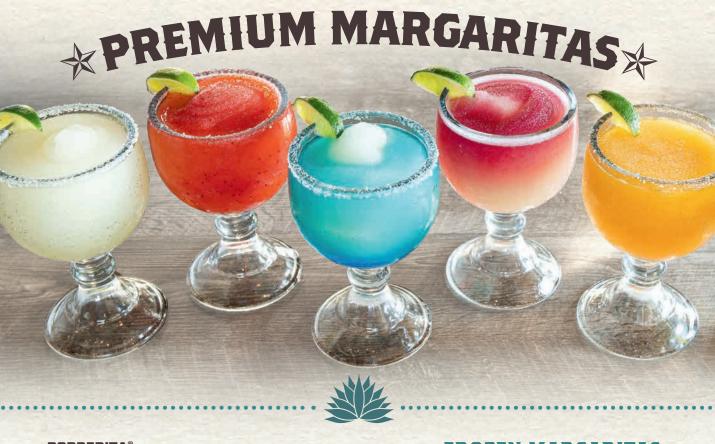

#### **BORDERITA®**

Lunazul Reposado Tequila, Gran Gala orange liqueur and fresh citrus sour. 340 cal

#### **SKINNY MARGARITA**

Teremana Silver Tequila, fresh lime agave, splash of orange juice. 220 cal

#### **MARKY MARG**

Ultra-premium margarita featuring Mark Wahlberg's Flecha Azul Blanco Tequila, triple sec, fresh lime agave and fresh lime juice. 240 cal

#### STRAWBERRY SHAKER MARGARITA

Premium strawberry margarita with 100% Blue Agave Milagro Silver Tequila, triple sec, house-made strawberry purée and fresh citrus sour, shaken and served tableside. 420 cal

#### PINEAPPLE MARGARITA

Premium pineapple margarita with 100% Blue Agave Jose Cuervo Tradicional Silver Tequila, triple sec, fresh lime juice and pineapple juice. 320 cal

**TRY IT SPICY!** Shaken with fresh jalapeños for a bolder taste. 320 cal

#### THE PERFECT PATRÓN

Patrón Silver Tequila, Patrón Citrónge orange liqueur and fresh citrus sour. 250 cal

#### BARREL AGED 'RITA

Hornitos Black Barrel Tequila, a premium Añejo, aged in charred oak barrels, Cointreau and shaken tableside with fresh citrus sour. 340 cal

BORDERITA®

THE PERFECT PATRON