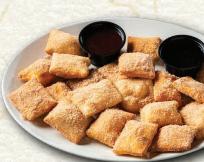

# MINI

Shareable mini Mexican pastries coated in cinnamonsugar. Served with honey and chocolate sauce for dipping.

BORDER SMART™ | 700 CALORIES OR LESS

2,000 CALORIES PER DAY IS USED FOR GENERAL NUTRITION ADVICE, BUT CALORIE NEEDS VARY. ADDITIONAL NUTRITION INFORMATION AVAILABLE UPON REQUEST.