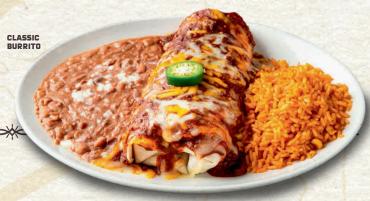

### **CLASSIC BURRITO**

Seasoned ground beef, shredded chicken tinga, or fajita chicken (add .50), pico de gallo and cheese rolled in a flour tortilla with choice of sauce. Served smothered or with sauce, Mexican rice and refried beans on the side. 1190-1590 cal | 15.49

#### **BURRITO & ENCHILADA SAUCES:**

CHILI CON CARNE . QUESO . SOUR CREAM . SALSA