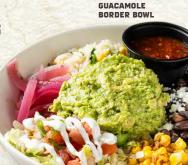

#### **®BOLDER BORDER BOWLS**

Chimichurri-brushed chicken, mesquite-grilled to perfection OR guacamole served with cilantro lime rice, black beans, pickled red onions, toasted corn, queso fresco, shredded lettuce, pico de gallo, lime crema and sliced avocado.

- CHICKEN 680 cal | 14.59
- GUACAMOLE 640 cal | 14.59