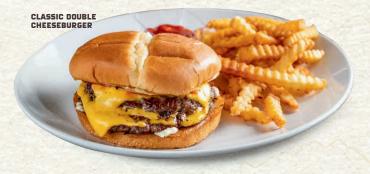

#### **CLASSIC DOUBLE CHEESEBURGER**

Two beef patties topped with melted American cheese, mayonnaise and ketchup. Served with fries. 1470 cal | 11.99