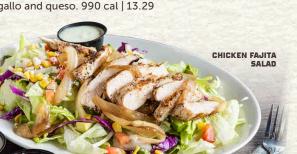

#### **OCHICKEN FAJITA SALAD**

Our mesquite-grilled chicken seasoned with a blend of spices and fresh lime, and served over a bed of sautéed onions on a sizzling fajita skillet. Topped with a crisp blend of lettuce & shredded cabbage, pico de gallo, roasted corn, fresh avocado and queso fresco. 16.49 | 410 cal