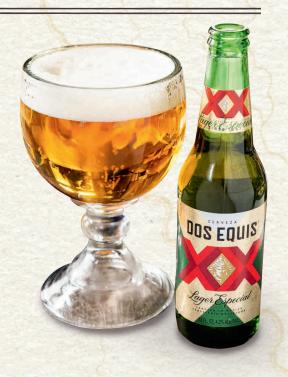

**BUD LIGHT** 100/170 cal.

COORS LIGHT 90/160 cal

CORONA EXTRA 140/230 cal

CORONA PREMIER 90/140 cal

DOS EQUIS LAGER 120/200 cal

HEINEKEN 130/220 cal

MICHELOB ULTRA 90/150 cal

MILLER LITE 90/150 cal