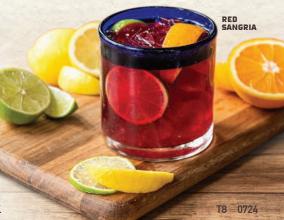

#### **RED SANGRIA**

Red wine, Presidente Brandy and fresh citrus sour, poured over fresh fruit.

GLASS 160 cal | 8.49

PITCHER 760 cal | 23.99

2,000 CALORIES PER DAY IS USED FOR GENERAL NUTRITION ADVICE, BUT CALORIE NEEDS VARY. ADDITIONAL NUTRITION INFORMATION AVAILABLE UPON REQUEST.
MUST BE 21+ TO CONSUME ALCOHOLIC BEVERAGES. PLEASE DRINK RESPONSIBLY.