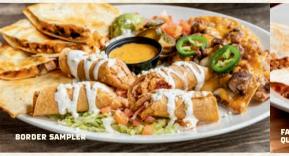

#### **BORDER SAMPLER**

When you can't pick just one! Chicken quesadillas, fajita steak nachos and chicken flautas. 2070 cal | 15.99