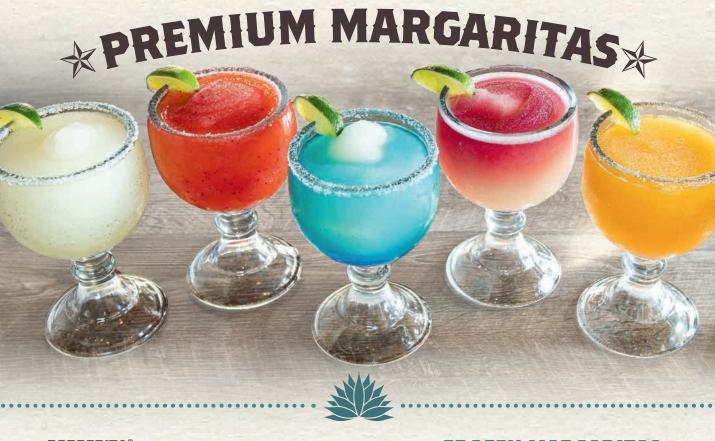

#### **BORDERITA®**

Lunazul Reposado Tequila, Gran Gala orange liqueur and fresh citrus sour. 340 cal | 10.49

#### **SKINNY MARGARITA**

Teremana Silver Tequila, fresh lime agave, splash of orange juice. 220 cal | 10.49

#### **MARKY MARG**

Ultra-premium margarita featuring Mark Wahlberg's Flecha Azul Blanco Tequila, triple sec, fresh lime agave and fresh lime juice. 240 cal | 11.99

### STRAWBERRY SHAKER MARGARITA

Premium strawberry margarita with 100% Blue Agave Milagro Silver Tequila, triple sec, house-made strawberry purée and fresh citrus sour, shaken and served tableside. 420 cal | 11.49

#### PINEAPPLE MARGARITA

Premium pineapple margarita with 100% Blue Agave Jose Cuervo Tradicional Silver Tequila, triple sec, fresh lime juice and pineapple juice. 320 cal | 10.49

**TRY IT SPICY!** Shaken with fresh jalapeños for a bolder taste. 320 cal | 10.49

#### THE PERFECT PATRÓN

Patrón Silver Tequila, Patrón Citrónge orange liqueur and fresh citrus sour. 250 cal | 12.49

#### BARREL AGED 'RITA

Hornitos Black Barrel Tequila, a premium Añejo, aged in charred oak barrels, Cointreau and shaken tableside with fresh citrus sour. 340 cal | 13.99

BORDERITA®

THE PERFECT PATRON