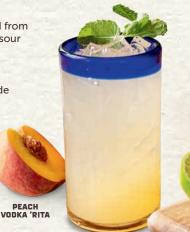

#### PEACH VODKA 'RITA

Deep Eddy Peach Vodka—handcrafted from real peaches, shaken with fresh citrus sour and triple sec. 340 cal | 9.99