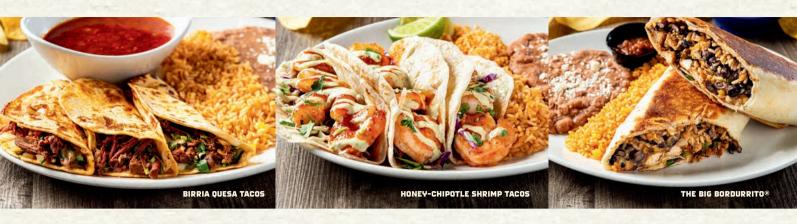

#### **BIRRIA QUESA TACOS**

Beef barbacoa, Jack cheese, diced onion and cilantro in crispy flour tortillas, served with hot consommé for dipping.

2) 930 cal | 14.99 3) 1180 cal | 16.79

#### **HONEY-CHIPOTLE SHRIMP TACOS**

Grilled shrimp, hand-tossed in honey-chipotle sauce with cilantro, spicy avocado ranch and shredded cabbage.

2) 920 cal | 13.59 3) 1150 cal | 15.39

#### THE BIG BORDURRITO®

A HUGE serving of fajita chicken or steak (add 1.50) wrapped in a seared flour tortilla with Mexican rice, mixed cheese, black beans, caramelized onion & peppers, pico de gallo and Signature Queso. 2330/2450 cal | 15.49