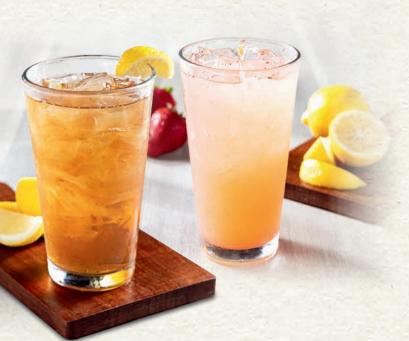

## **BOTTOMLESS BEVERAGES**

Complimentary refills with all non-alcoholic beverages.

**STRAWBERRY LEMONADE 220 cal** 

ICED TEA 5-110 cal

PEACH ICED TEA 70 cal

MANGO ICED TEA 70 cal

COFFEE 0 cal MILK 170 cal JUICE 30-160 cal