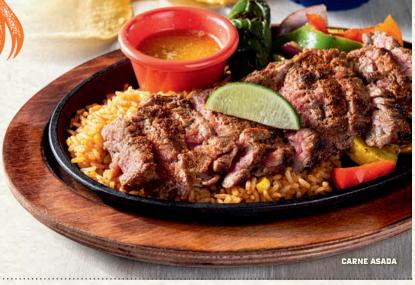

#### **NEW! CARNE ASADA**

A 1/2 lb. of our **NEW** premium outside skirt steak, marinated and seasoned with our signature spices and grilled to perfection over mesquite wood to lock in flavor. Served sliced on a skillet with seasoned butter, sautéed vegetables and Mexican rice. 1050 cal | 21.99