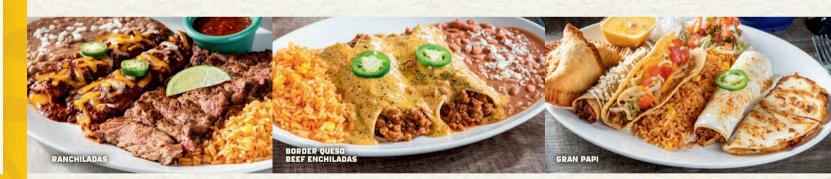

#### **NEW!** RANCHILADAS

A 1/2 lb. of our **NEW** premium outside skirt steak, marinated and seasoned with our signature spices and grilled to perfection over mesquite wood to lock in flavor. Served sliced with our house-made, roasted red chile-tomatillo salsa, plus two hand-rolled cheese enchiladas smothered with chile con carne. 1510 cal | 22.49

#### **BORDER QUESO BEEF ENCHILADAS**

Two seasoned ground beef enchiladas topped with our Border Queso. 920 cal | 12.99

#### **GRAN PAPI**

Five of your favorites on one big plate! Cheese quesadilla, chicken tinga enchilada with sour cream sauce, crispy or soft seasoned ground beef taco, chicken flauta and beef empanadas. Served with Mexican rice. 1900/1890 cal | 16.59