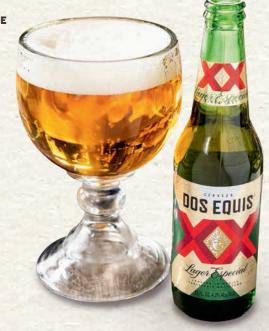

CORONA PREMIER 90/140 cal

DOS EQUIS LAGER 120/200 cal

HEINEKEN 130/220 cal

MICHELOB ULTRA 90/150 cal

MILLER LITE 90/150 cal

MODELO ESPECIAL 130/220 cal

**VOODOO RANGER** JUICY HAZE IPA 180/310 cal