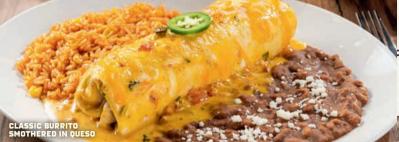

#### CLASSIC BURRITO OR CHIMICHANGA

Seasoned ground beef, shredded chicken tinga, fajita chicken (add .60) or steak (add 1.60), pico de gallo and cheese rolled in a flour tortilla with chile con carne, sour cream sauce, salsa verde, roasted red chile-tomatillo salsa or queso, served smothered or with sauce on the side. Choose Classic or Crispy Chimichanga. 1190-1590 cal | 13.89