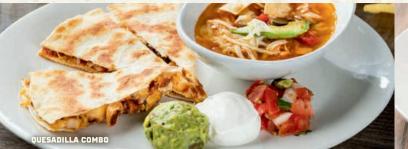

#### **OUESADILLA COMBO**

A lunch-size chicken, steak (add 1.00), brisket (add 1.00) or veggie quesadilla served with pico de gallo, sour cream and quacamole, plus a cup of chicken tortilla soup or house salad, 880-1220 cal | 11.29