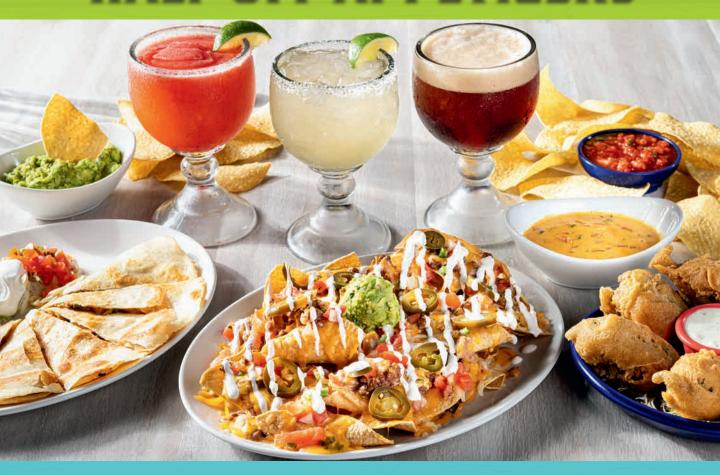

### HALF OFF APPETIZERS

- FIRECRACKER STUFFED JALAPEÑOS 770 cal
- FAJITA CHICKEN QUESADILLAS 1210 cal
- TEXAS QUESO FRIES 1310 cal

- PRIMO STYLE QUESO 590 cal
- GUAC/QUESO DUO 560 cal
- STACKED NACHOS 2050 cal