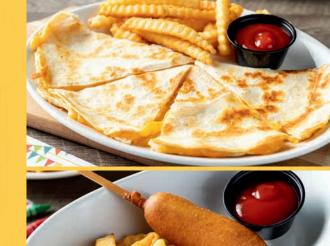

# **KIDS' MENU**

640-1460 cal | per person. Available for guests 12 and under only.

**KID TACOS BIG KID NACHOS ENCHILADA PLATE GRILLED CHICKEN SOFT TACO CHEESE OUESADILLA CORN DOG BORDER CHICKEN STRIPS** 