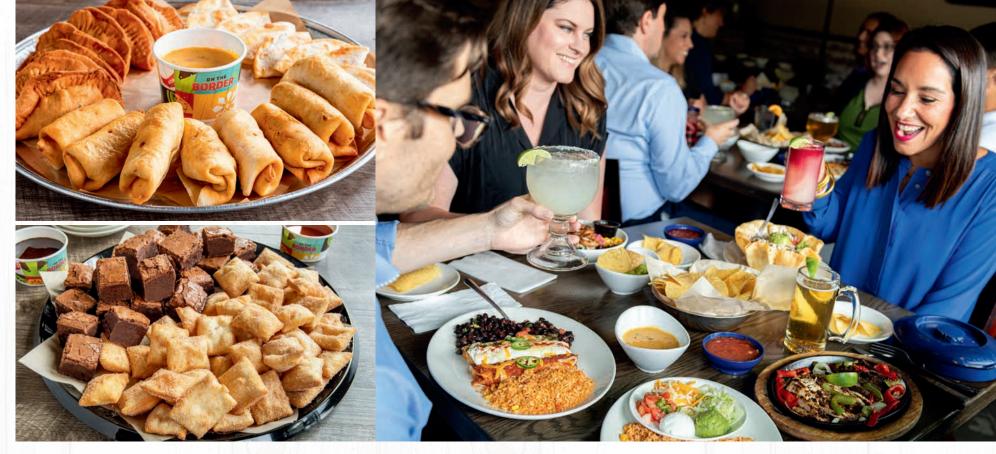

## **MEXICAN SAMPLER PLATTER**

Mini quesadillas **Chicken flautas** 

Stuffed ialapeños

**CREATE YOUR OWN** 

PARTY PLATTER

SERVES 6-8 | 3680-7420 cal

**SERVES 6-8** 

CHOOSE 2 CHOOSE 3 CHOOSE 4

Beef empanadas

Chicken tenders

Mini chimichangas

Beef empanadas, mini chimis, chicken mini quesadillas and queso. 6330-6360 cal

### **CHOCOLATE BROWNIES** Dozen 5810 cal

### TRES LECHES CAKE

18 pieces 7420 cal

MINI SOPAPILLA PLATTER 48 pieces 3130 cal |

### **DESSERT BITE PLATTER** 8940 cal |

**CHOCOLATE CHUNK COOKIE** 530 cal