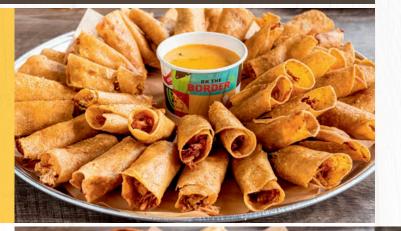

## **MEXICAN SAMPLER PLATTER**

Mini quesadillas **Chicken flautas** 

Stuffed ialapeños

**CREATE YOUR OWN** 

PARTY PLATTER

SERVES 6-8 | 3680-7420 cal

**SERVES 6-8** 

CHOOSE 2 CHOOSE 3 CHOOSE 4

Beef empanadas

Chicken tenders

Mini chimichangas

Beef empanadas, mini chimis, chicken mini quesadillas and queso. 6330-6360 cal