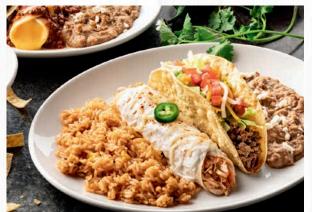

### **MEXICAN COMBINATION BUFFETS**

CHOOSE 2 1030-1640 cal CHOOSE 3 1230-2050 cal CHOOSE 4 1420-2450 cal

Beef, chicken or cheese enchiladas

Beef or chicken tacos Beef empanadas

Chicken flautas

### **TEX-MEX COMBO**

Crispy beef taco bar and cheese enchilada. 1220-1410 cal |

### **TACO BUFFET**

Crispy or soft taco bar with beef or chicken. 850-1080 cal